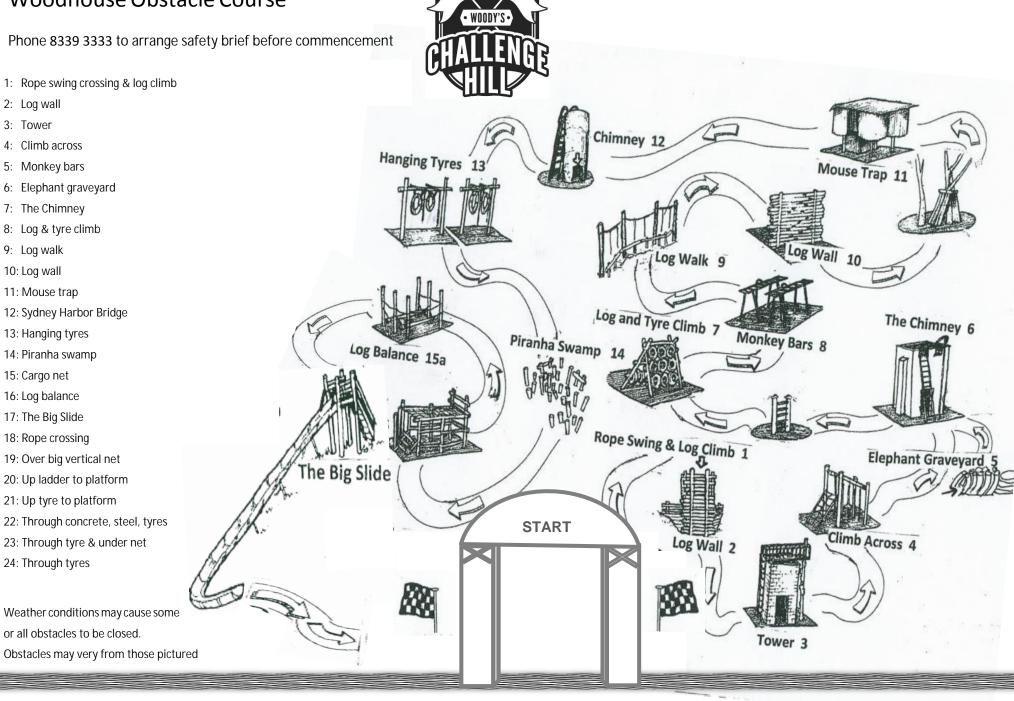

## **Woodhouse Obstacle Course**

Phone 8339 3333 to arrange safety brief before commencement

1: Rope swing crossing & log climb 2: Log wall 3: Tower 4: Climb across 5: Monkey bars 6: Elephant graveyard 7: The Chimney 8: Log & tyre climb 9: Log walk 10: Log wall 11: Mouse trap 12: Sydney Harbor Bridge 13: Hanging tyres 14: Piranha swamp 15: Cargo net 16: Log balance 17: The Big Slide 18: Rope crossing 19: Over big vertical net 20: Up ladder to platform 21: Up tyre to platform 22: Through concrete, steel, tyres 23: Through tyre & under net 24: Through tyres

Weather conditions may cause some

or all obstacles to be closed.