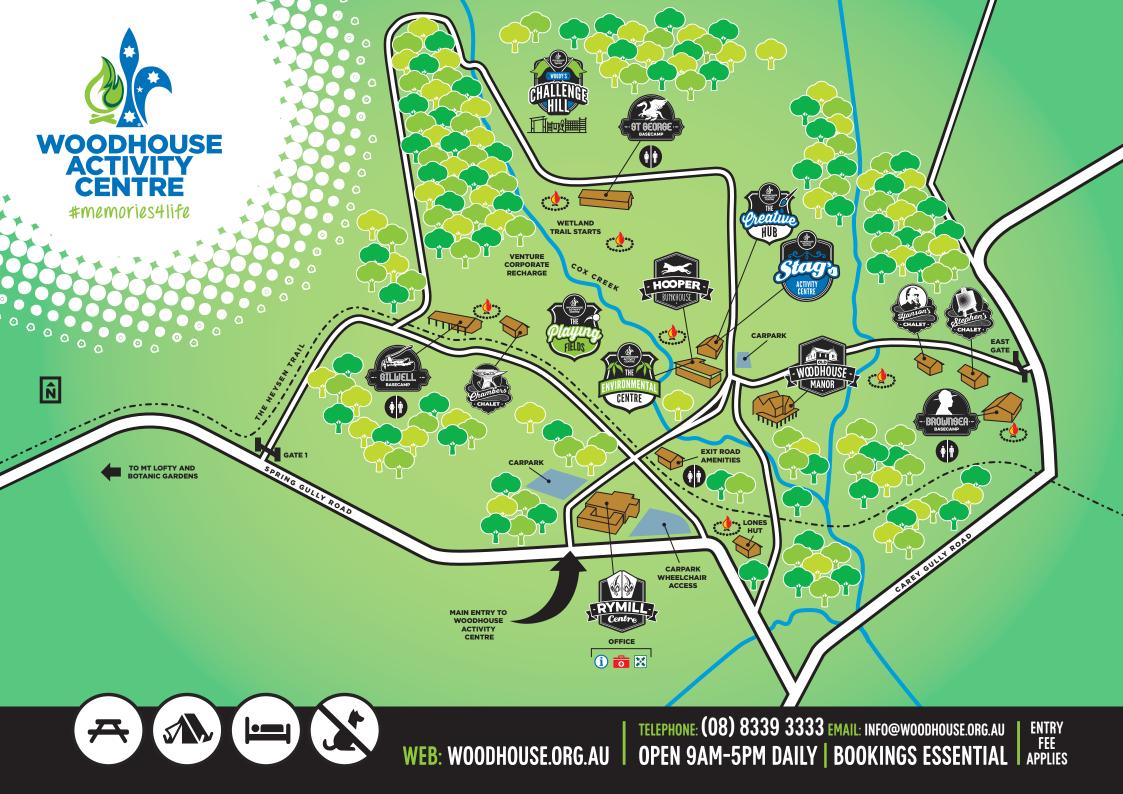

## **Woodhouse Obstacle Course**

Phone 8339 3333 to arrange safety brief before commencement

1: Rope swing crossing & log climb 2: Log wall 3: Tower 4: Climb across 5: Monkey bars 6: Elephant graveyard 7: The Chimney 8: Log & tyre climb 9: Log walk 10: Log wall 11: Mouse trap 12: Sydney Harbor Bridge 13: Hanging tyres 14: Piranha swamp 15: Cargo net 16: Log balance 17: The Big Slide 18: Rope crossing 19: Over big vertical net 20: Up ladder to platform 21: Up tyre to platform 22: Through concrete, steel, tyres 23: Through tyre & under net 24: Through tyres

Weather conditions may cause some

or all obstacles to be closed.