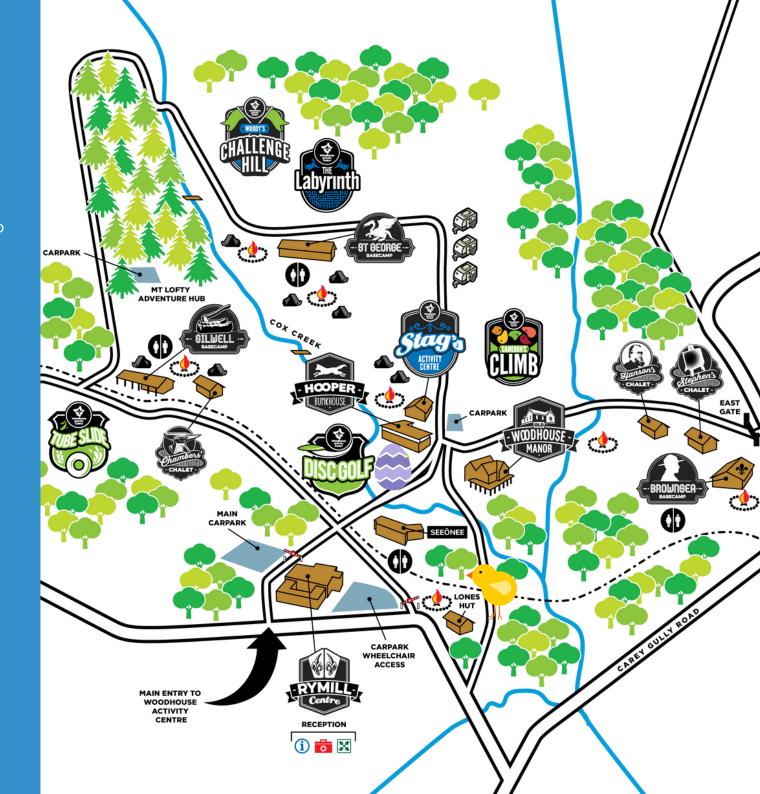

## Saturday 7pm:

Outdoor Cinema - The Secret Life of Pets

Between Hooper Bunkhouse and the Disc Golf field

Sunday 5:30pm-7:30pm:

## **Twilight Outdoor Laser Skirmish**

Just down the hill from the campfire circle near the exit boom gate

- Suitable for ages 8+
- Enclosed shoes essential
- Must wear a head covering under the sensor headband (e.g. cap, hat, scarf, bandana, buff).
   Woodhouse buffs available at front office for \$15.95
- Adults can play or bring a chair and watch.

## Tube Slide scheduled to run:

- Saturday (10am-4pm)
- Sunday (10am-4pm)
- Monday (10am-3pm)